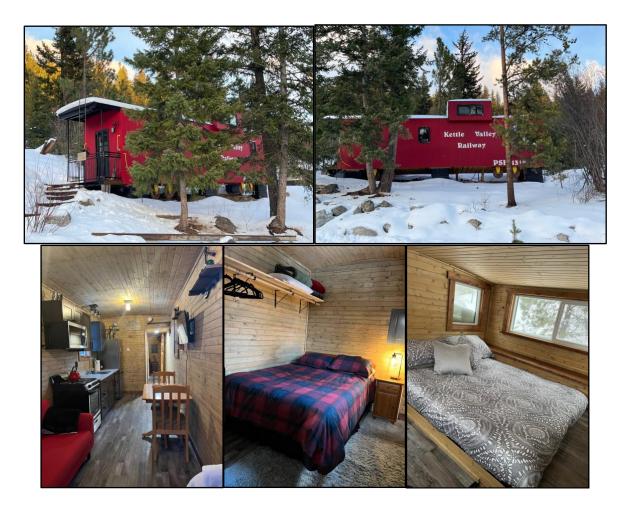

# Caboose Tiny Home Rental:

## Where you'll sleep

| 国            | <b> </b>     |
|--------------|--------------|
| Bedroom 1    | Loft Area    |
| 1 double bed | 1 double bed |

### What this place offers

| Up to 4 guests           | Wifi              | Kitchen                  |
|--------------------------|-------------------|--------------------------|
| Minimum 2-night stay     | TV                | BBQ grill                |
| Bed and bathroom linens  | Baseboard heating | Outdoor firepit          |
| Minimum 3-night stay for | Cooking basics    | Coffee maker             |
| long weekends            | Pets allowed      | Free parking on premises |