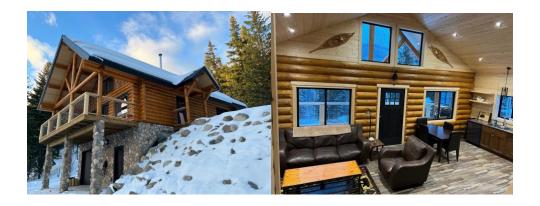

### Log Cabin Rental:

#### Where you'll sleep

|             |             | <b>国</b>    |
|-------------|-------------|-------------|
| Bedroom 1   | Bedroom 2   | Loft Area   |
| 1 queen bed | 1 queen bed | 1 queen bed |

#### What this place offers

| Up to 6 guests           | Wifi                    | Pets allowed          |
|--------------------------|-------------------------|-----------------------|
| Free parking on premises | TV                      | Kitchen               |
| Minimum 2-night stay     | Indoor fireplace        | EV charger            |
| Minimum 3-night stay for | Bed and bathroom linens | Private patio/balcony |
| long weekends            | Coffee maker            | Outdoor firepit       |